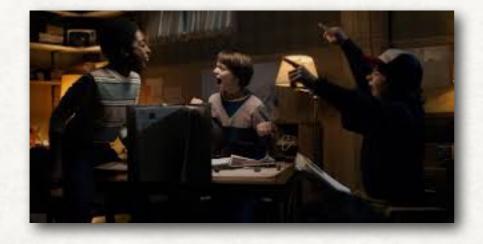

## FROM THE STORY...

#### LOOK AT THE PICTURES AND TELL THE STORY PAST SIMPLE / PAST CONTINUOUS

2. When they finished,

3.

1.

when

4. In the meantime,