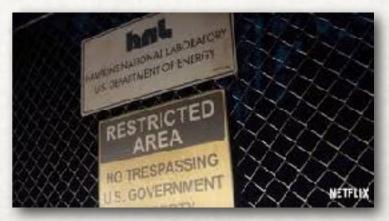

#### LOOK AT THE PICTURES AND TELL THE STORY PAST SIMPLE / PAST CONTINUOUS

2. When they finished,

3.

1.

when

4. In the meantime,