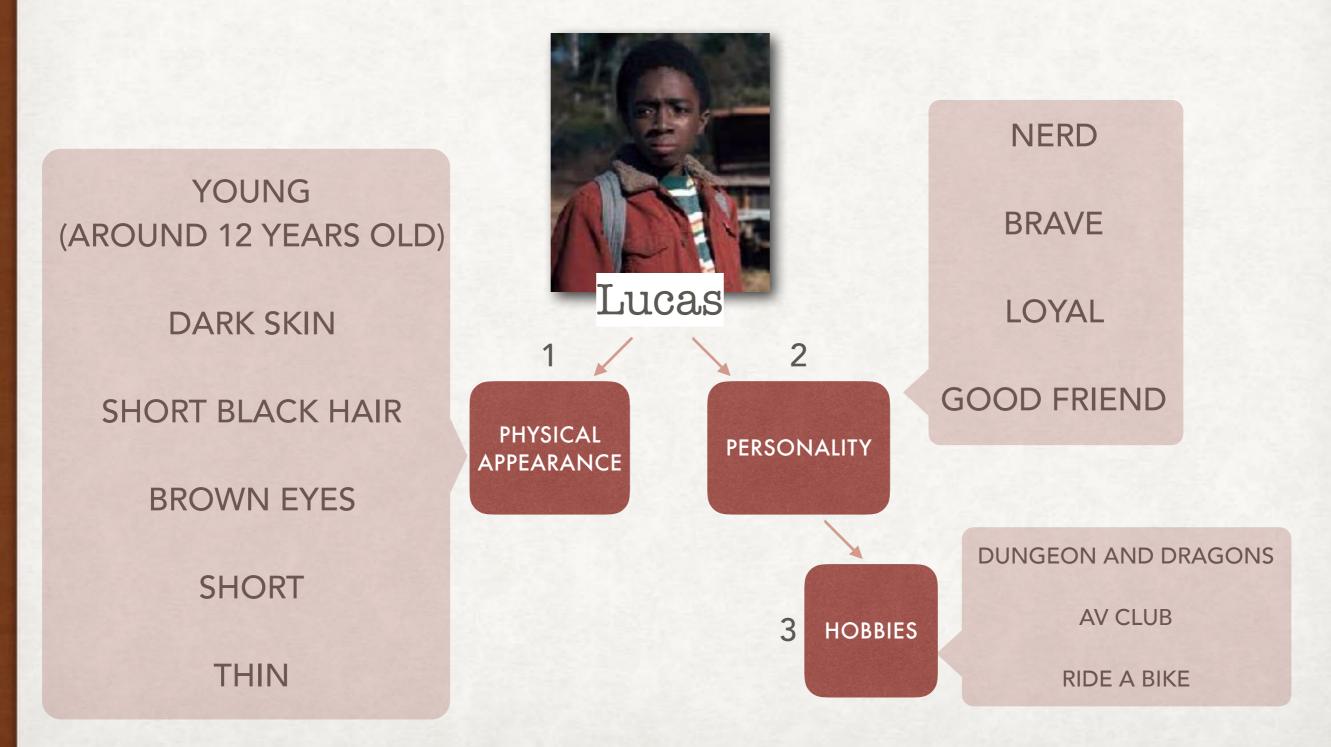

## CHARACTERS

#### THINK ABOUT ADJECTIVES TO DESCRIBE HIM/HER AND ORGANISE THEM

#### AT THE END... ADD THE SENTENCE FROM THE WORKSHEET