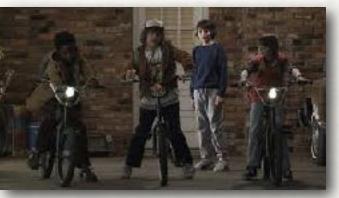

## FROM THE STORY...

#### LOOK AT THE PICTURES AND TELL THE STORY PAST SIMPLE / PAST CONTINUOUS

2. When they finished,

3.

1.

when

4. In the meantime,