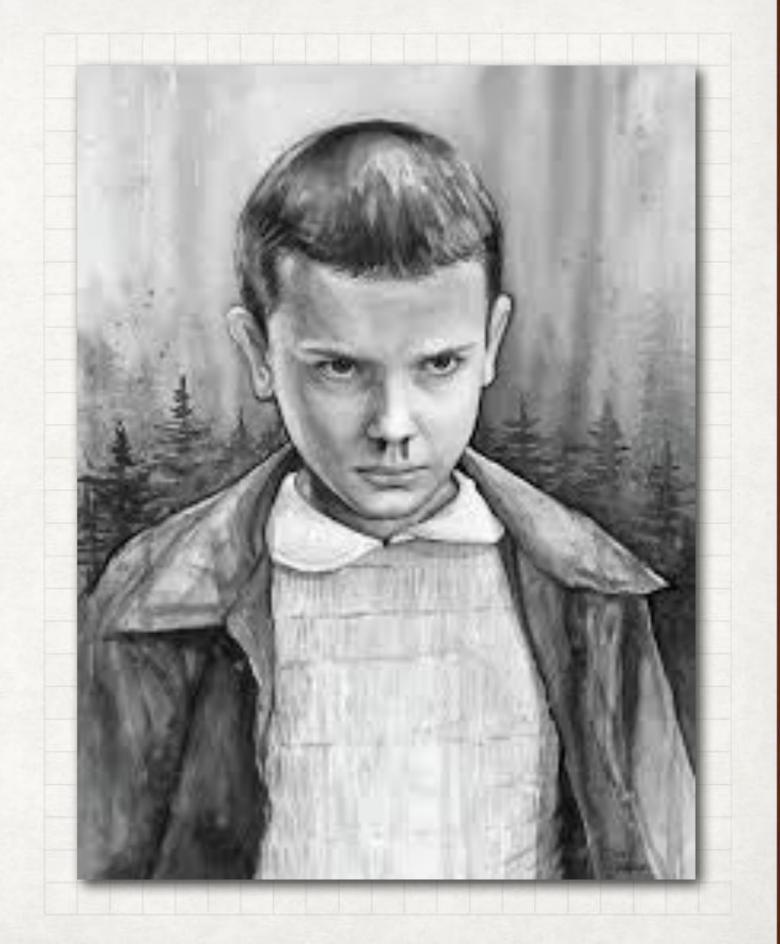

## CHARACTERS

#### A) Match the characters to their descriptions:

| ELEVEN | Had a dead child                       |
|--------|----------------------------------------|
| HOPPER | Disappeared mysteriously               |
| JOYCE  | Escaped from an investigation facility |
| MIKE   | Was worried about Will                 |
| LUCAS  | Felt her son was near                  |
| DUSTIN | Didn´t trust Eleven                    |
| WILL   | Was easily scared                      |
|        |                                        |